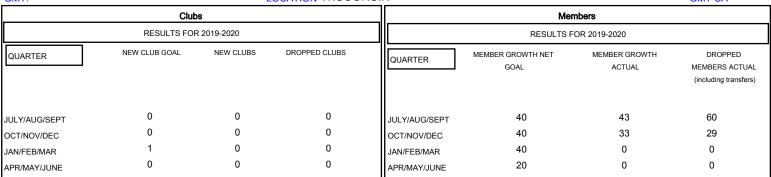

## MONTHLY MEMBERSHIP PROGRESS REPORT

## District 27 D1

GMT: LOCATION WISCONSIN GMT CA







| DROPPED CLUBS: 0  DROPPED MEMBERS |    | 31 CLUBS OF 58 ADDED 1 OR MORE<br>NEW MEMBERS | GENDER DISTRIBUTION           MALE         1,580 (73.59%)           FEMALE         567 (26.41%) |  |     |
|-----------------------------------|----|-----------------------------------------------|-------------------------------------------------------------------------------------------------|--|-----|
| DECEASED                          | 11 | CLICK HERE FOR CUMULATIVE MEMBERSHIP DATA     | TOTAL FAMILY UNIT MEMBERS                                                                       |  | 455 |
| CLUB CANCELLED                    | 0  |                                               | FAMILY MEMBERS PAYING HALF                                                                      |  | 229 |
|