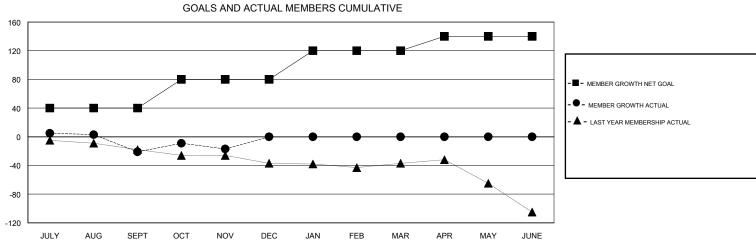

## MONTHLY MEMBERSHIP PROGRESS REPORT

## District 27 D1

GMT: LOCATION WISCONSIN GMT CA







| DROPPED CLUBS: 0  DROPPED MEMBERS |    | 31 CLUBS OF 58 ADDED 1 OR MORE<br>NEW MEMBERS | GENDER DISTRIBUTION           MALE         1,580 (73.59%)           FEMALE         567 (26.41%) |  |     |
|-----------------------------------|----|-----------------------------------------------|-------------------------------------------------------------------------------------------------|--|-----|
| DECEASED                          | 11 | CLICK HERE FOR CUMULATIVE MEMBERSHIP DATA     | TOTAL FAMILY UNIT MEMBERS                                                                       |  | 455 |
| CLUB CANCELLED                    | 0  |                                               | FAMILY MEMBERS PAYING HALF                                                                      |  | 229 |
| OTHE